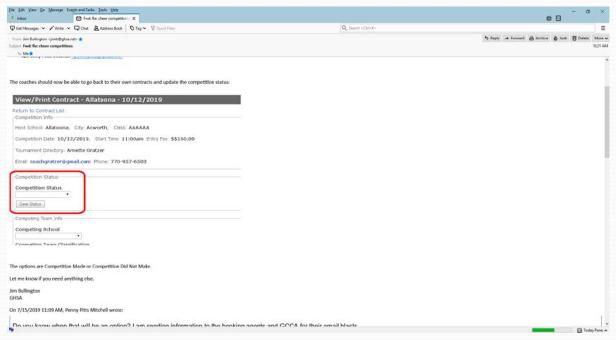

# Marking your competition as made/not made

 Go to MIS site and pull up your contract. At the bottom of the page you will find a place that says Competition status. There you will be able to add made or not made.